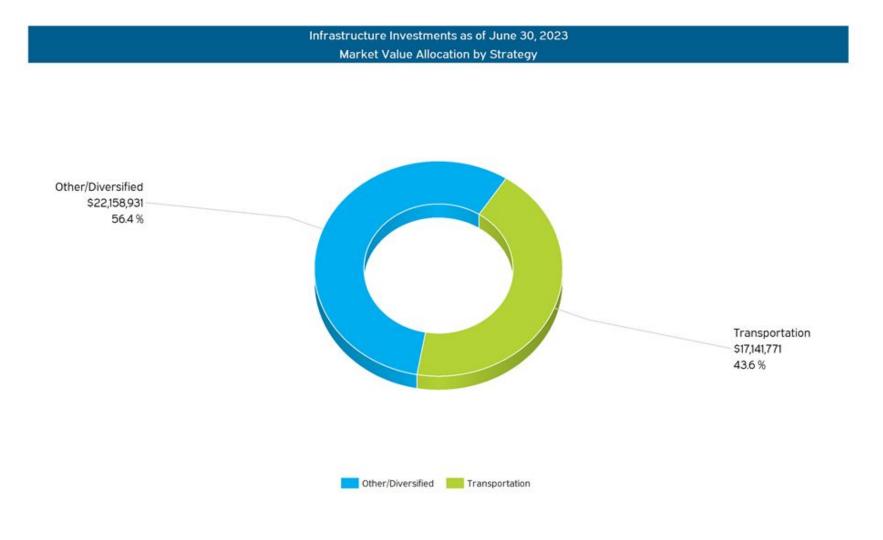

3. Manulife Agriculture was previously known as Hancock Agriculture Fund.

Infrastructure | As of June 30, 2023

1.'Other/Diversified' is composed of various operating and developing infrastructure project exposure.

MEKETA INVESTMENT GROUP

Page 22 of 28

Infrastructure | As of June 30, 2023

1. Other/Diversified' is composed of various operating and developing infrastructure project exposure. 2. Private markets performance reflected is composed of active investments only.

#### Infrastructure | As of June 30, 2023

|                       |                 | Infrast            | ructure Inv                | estments Ov   | verview           |                     |                   |               |        |       |            |
|-----------------------|-----------------|--------------------|----------------------------|---------------|-------------------|---------------------|-------------------|---------------|--------|-------|------------|
| Active Funds          |                 | Commit             | ments                      | D             | istributions      | & Valuations        |                   | P             | erfori | manco | e          |
| Investment Name       | Vintage<br>Year | Commitment<br>(\$) | Paid-In<br>Capital<br>(\$) | Distributions | Valuation<br>(\$) | Total Value<br>(\$) | Gain/Loss<br>(\$) | Call<br>Ratio | DPI    | TVPI  | IRR<br>(%) |
| Infrastructure        |                 |                    |                            |               |                   |                     |                   |               |        |       |            |
| TRG AIRRO             | 2008            | 37,000,000         | 35,021,106                 | 18,054,261    | 17,488,478        | 35,542,739          | 521,633           | 0.95          | 0.52   | 1.01  | -1.13      |
| TRG AIRRO II          | 2013            | 10,000,000         | 8,663,110                  | 58,731        | 4,670,453         | 4,729,184           | -3,933,926        | 0.87          | 0.01   | 0.55  | -4.71      |
| JPM Maritime Fund, LP | 2009            | 50,000,000         | 48,641,857                 | 38,769,416    | 17,141,771        | 55,911,187          | 7,269,330         | 0.97          | 0.80   | 1.15  | 2.22       |
| Total Infrastructure  |                 | 97,000,000         | 92,326,072                 | 56,882,408    | 39,300,702        | 96,183,110          | 3,857,037         | 0.95          | 0.62   | 1.04  | 0.42       |