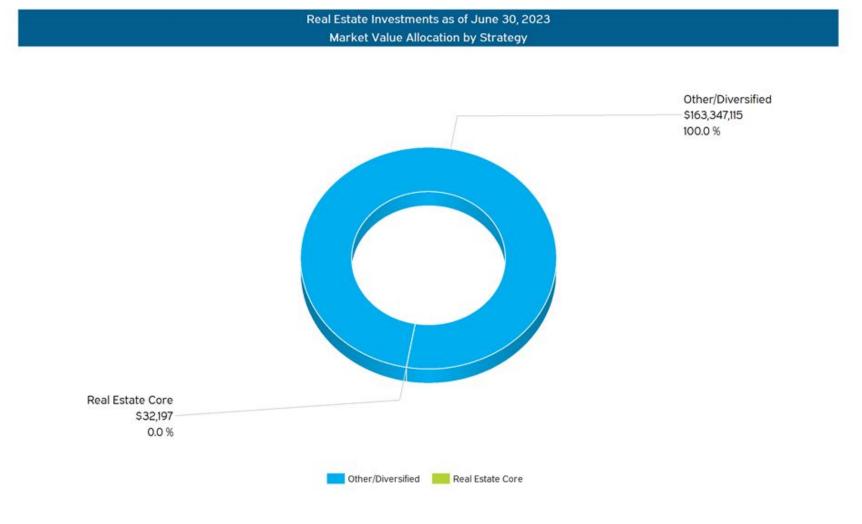

3. Hudson Clean Energy and Lone Star CRA shows 12/31/2021 NAVs cash flow adjusted through 6/30/2023.

Real Estate | As of June 30, 2023

1. Other/Diversified is composed of direct real estate investments made by the fund.

MEKETA INVESTMENT GROUP

Page 16 of 28

**Dallas Police & Fire Pension System** 

Real Estate | As of June 30, 2023

1. Other/Diversified is composed of direct real estate investments made by the fund.

2. Private markets performance reflected is composed of active investments only.

#### Real Estate | As of June 30, 2023

|                         | Real Es            | tate Invest                | ments Overv           | view              |                     |            |               |      |      |            |
|-------------------------|--------------------|----------------------------|-----------------------|-------------------|---------------------|------------|---------------|------|------|------------|
| Active Funds            | Commit             | ments                      |                       | Valua             | tions               |            | Performance   |      |      |            |
| Investment Name         | Commitment<br>(\$) | Paid In<br>Capital<br>(\$) | Distributions<br>(\$) | Valuation<br>(\$) | Total Value<br>(\$) |            | Call<br>Ratio | DPI  | TVPI | IRR<br>(%) |
| Total Other/Diversified | 486,049,173        | 486,049,173                | 350,490,211           | 163,347,115       | 513,837,326         | 27,788,153 | 1.00          | 0.72 | 1.06 | 0.63       |
| Real Estate Core        |                    |                            |                       |                   |                     |            |               |      |      |            |
| Total Real Estate Core  | 19,318,847         | 19,318,847                 | 28,234,489            | 32,197            | 28,266,686          | 8,947,839  | 1.00          | 1.46 | 1.46 | 6.42       |
| Real Estate Value       |                    |                            |                       |                   |                     |            |               |      |      |            |
| Total Real Estate Value | 10,000,000         | 1,221,446                  | 4,217,011             | 0                 | 4,217,011           | 2,995,565  | 0.12          | 3.45 | 3.45 | 24.58      |
| Total                   | 515,368,020        | 506,758,017                | 383,718,705           | 163,379,312       | 547,098,017         | 40,340,000 | 0.98          | 0.76 | 1.08 | 0.86       |