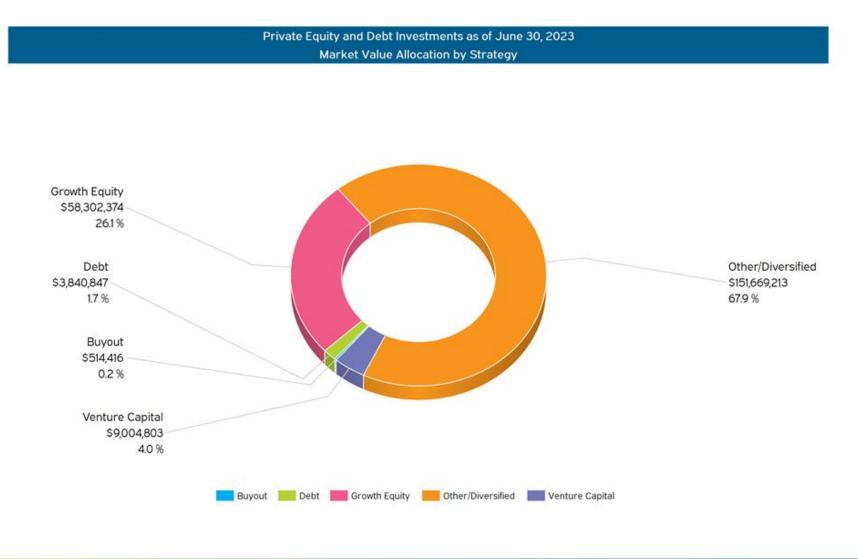

Private Equity and Debt | As of June 30, 2023

MEKETA INVESTMENT GROUP

Page 13 of 28

Private Equity and Debt | As of June 30, 2023

1. Private markets performance reflected is composed of active investments only.

#### Private Equity and Debt | As of June 30, 2023

|                                                          |                 | Private Eq         | uity and De                | bt Investme           | ents Overv        | iew                 |                   |               |      |      |            |
|----------------------------------------------------------|-----------------|--------------------|----------------------------|-----------------------|-------------------|---------------------|-------------------|---------------|------|------|------------|
| Active Funds                                             | Commit          | ments              | D                          | istributions          | & Valuations      |                     | Performance       |               |      |      |            |
| Investment Name                                          | Vintage<br>Year | Commitment<br>(\$) | Paid In<br>Capital<br>(\$) | Distributions<br>(\$) | Valuation<br>(\$) | Total Value<br>(\$) | Gain/Loss<br>(\$) | Call<br>Ratio | DPI  | TVPI | IRR<br>(%) |
| Buyout                                                   |                 |                    |                            |                       |                   |                     |                   |               |      |      |            |
| Huff Alternative Fund                                    | 2000            | 66,795,718         | 78,833,017                 | 91,299,373            | 514,416           | 91,813,789          | 12,980,772        | 1.18          | 1.16 | 1.16 | 1.77       |
| Total Buyout                                             |                 | 66,795,718         | 78,833,017                 | 91,299,373            | 514,416           | 91,813,789          | 12,980,772        | 1.18          | 1.16 | 1.16 | 1.77       |
| Debt                                                     |                 |                    |                            |                       |                   |                     |                   |               |      |      |            |
| Highland Crusader Fund                                   | 2003            | 50,955,397         | 50,955,397                 | 67,245,424            | 442,312           | 67,687,736          | 16,732,339        | 1.00          | 1.32 | 1.33 | 4.67       |
| Riverstone Credit Partners LP                            | 2016            | 10,000,000         | 12,242,390                 | 10,910,241            | 3,398,535         | 14,308,776          | 2,066,386         | 1.22          | 0.89 | 1.17 | 5.16       |
| Total Debt                                               |                 | 60,955,397         | 63,197,787                 | 78,155,665            | 3,840,847         | 81,996,512          | 18,798,725        | 1.04          | 1.24 | 1.30 | 4.70       |
| Growth Equity                                            |                 |                    |                            |                       |                   |                     |                   |               |      |      |            |
| Hudson Clean Energy                                      | 2009            | 25,000,000         | 24,994,470                 | 5,091,517             | 376,465           | 5,467,982           | -19,526,488       | 1.00          | 0.20 | 0.22 | -20.97     |
| Lone Star CRA                                            | 2008            | 50,000,000         | 60,703,798                 | 34,326,323            | 49,018,436        | 83,344,759          | 22,640,961        | 1.21          | 0.57 | 1.37 | 5.34       |
| Lone Star Growth Capital                                 | 2006            | 16,000,000         | 26,679,375                 | 17,064,533            | 0                 | 17,064,533          | -9,614,842        | 1.67          | 0.64 | 0.64 | -20.47     |
| Lone Star Opportunities V                                | 2012            | 75,000,000         | 75,153,125                 | 531,444               | 4,000,000         | 4,531,444           | -70,621,681       | 1.00          | 0.01 | 0.06 | -36.17     |
| Lone Star Bridge Loan                                    | 2020            | 500,000            | 3,862,000                  | 0                     | 3,500,000         | 3,500,000           | -362,000          | 7.72          | 0.00 | 0.91 | -6.19      |
| North Texas Opportunity Fund                             | 2000            | 10,000,000         | 10,000,000                 | 9,249,355             | 1,389,291         | 1,407,473           | -8,592,527        | 1.00          | 0.92 | 0.14 | 0.68       |
| Total Growth Equity                                      |                 | 176,500,000        | 201,392,768                | 66,263,172            | 58,284,192        | 115,316,191         | -86,076,577       | 1.14          | 0.33 | 0.57 | -6.65      |
| Other/Diversified                                        |                 |                    |                            |                       |                   |                     |                   |               |      |      |            |
| Huff Energy Fund LP                                      | 2006            | 100,000,000        | 99,210,178                 | 4,477,394             | 151,669,213       | 156,146,607         | 56,936,429        | 0.99          | 0.05 | 1.57 | 3.50       |
| Total Other/Diversified                                  |                 | 100,000,000        | 99,210,178                 | 4,477,394             | 151,669,213       | 156,146,607         | 56,936,429        | 0.99          | 0.05 | 1.57 | 3.50       |
| Venture Capital                                          |                 |                    |                            |                       |                   |                     |                   |               |      |      |            |
| Industry Ventures Partnership IV                         | 2016            | 5,000,000          | 3,754,985                  | 1,159,889             | 9,004,803         | 10,164,692          | 6,409,707         | 0.75          | 0.31 | 2.71 | 21.93      |
| Total Venture Capital                                    |                 | 5,000,000          | 3,754,985                  | 1,159,889             | 9,004,803         | 10,164,692          | 6,409,707         | 0.75          | 0.31 | 2.71 | 21.93      |
| Unclassified<br>Miscellaneous Private Equity<br>Expenses | 2016            |                    | 202,896                    | 45,200                |                   |                     |                   |               |      |      |            |
| Total Unclassified<br>Total                              |                 | 409,251,115        | 202,896<br>446,591,631     | 45,200<br>241,400,692 | 223,313,471       | 464,714,163         | 18,122,532        | 1.09          | 0.54 | 1.04 | 0.46       |

3. Hudson Clean Energy and Lone Star CRA shows 12/31/2021 NAVs cash flow adjusted through 6/30/2023.

Real Estate | As of June 30, 2023

1. Other/Diversified is composed of direct real estate investments made by the fund.