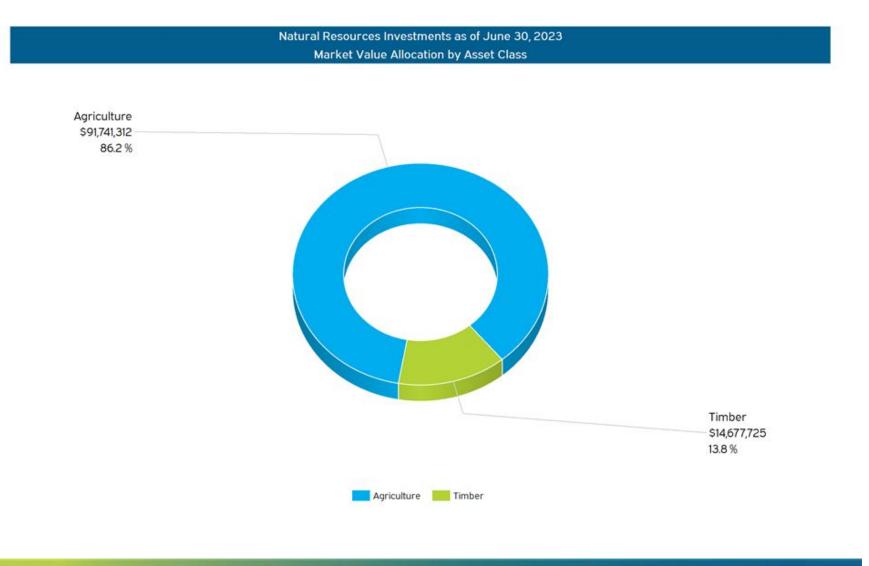

MEKETA INVESTMENT GROUP

Page 20 of 28

Natural Resources | As of June 30, 2023

|                       | Natural Resource Investments Overview |                    |                            |                       |                   |                     |                                 |               |      |      |            |  |  |
|-----------------------|---------------------------------------|--------------------|----------------------------|-----------------------|-------------------|---------------------|---------------------------------|---------------|------|------|------------|--|--|
| Active Funds          |                                       | Commitr            | nents                      |                       | Valua             | tions               |                                 | Performance   |      |      |            |  |  |
| Investment Name       | Vintage<br>Year                       | Commitment<br>(\$) | Paid In<br>Capital<br>(\$) | Distributions<br>(\$) | Valuation<br>(\$) | Total Value<br>(\$) | Unrealized<br>Gain/Loss<br>(\$) | Call<br>Ratio | DPI  | TVPI | IRR<br>(%) |  |  |
| Agriculture           |                                       |                    |                            |                       |                   |                     |                                 |               |      |      |            |  |  |
| Manulife Agricultural | 1998                                  | 74,420,001         | 74,420,001                 | 177,592,840           | 91,741,312        | 269,334,152         | 194,521,401                     | 1.00          | 2.39 | 3.62 | 14.33      |  |  |
| Total Agriculture     |                                       | 74,420,001         | 74,420,001                 | 177,592,840           | 91,741,312        | 269,334,152         | 194,521,401                     | 1.00          | 2.39 | 3.62 | 14.33      |  |  |
| Timber                |                                       |                    |                            |                       |                   |                     |                                 |               |      |      |            |  |  |
| BTG Pactual           | 2006                                  | 82,985,536         | 83,050,533                 | 21,150,000            | 14,677,725        | 35,827,725          | -48,017,994                     | 1.00          | 0.25 | 0.43 | -9.95      |  |  |
| Total Timber          |                                       | 82,985,536         | 83,050,533                 | 21,150,000            | 14,677,725        | 35,827,725          | -48,017,994                     | 1.00          | 0.25 | 0.43 | -9.95      |  |  |
| Total                 |                                       | 157,405,537        | 157,470,534                | 198,742,840           | 106,419,037       | 305,161,877         | 146,503,407                     | 1.00          | 1.26 | 1.94 | 8.75       |  |  |