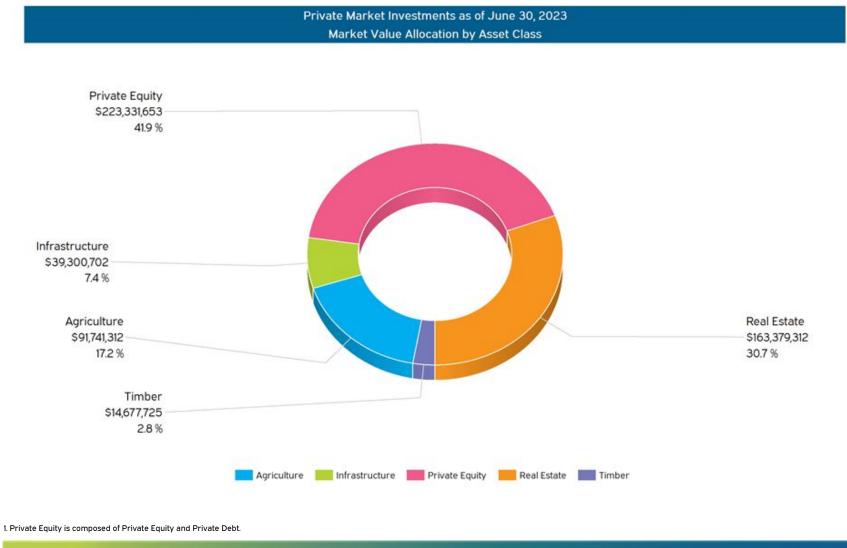

### Performance Update As of June 30, 2023

Page 8 of 28

Private Markets Review | As of June 30, 2023

MEKETA INVESTMENT GROUP

Page 9 of 28

Private Markets Review | As of June 30, 2023

1. Private Equity is composed of Private Equity and Private Debt.

2. Private markets performance reflected is composed of active investments only.

Page 10 of 28

#### Private Markets Review | As of June 30, 2023

|                      |                    | Private                 | Market Inves          | tments Over       | view                |                   |               |        |       |            |
|----------------------|--------------------|-------------------------|-----------------------|-------------------|---------------------|-------------------|---------------|--------|-------|------------|
| Active Funds         | Comm               | itments                 | C                     | oistributions &   | Valuations          |                   | F             | Perfor | mance | 9          |
| Asset Class          | Commitment<br>(\$) | Paid In Capital<br>(\$) | Distributions<br>(\$) | Valuation<br>(\$) | Total Value<br>(\$) | Gain/Loss<br>(\$) | Call<br>Ratio | DPI    | TVPI  | IRR<br>(%) |
| Total Agriculture    | 74,420,001         | 74,420,001              | 177,592,840           | 91,741,312        | 269,334,152         | 194,914,151       | 1.00          | 2.39   | 3.62  | 14.33      |
| Total Infrastructure | 97,000,000         | 92,326,072              | 56,882,408            | 39,300,702        | 96,183,110          | 3,857,037         | 0.95          | 0.62   | 1.04  | 0.42       |
| Total Private Equity | 409,251,115        | 446,591,631             | 241,400,692           | 223,313,471       | 464,714,163         | 18,122,532        | 1.09          | 0.54   | 1.04  | 0.46       |
| Total Real Estate    | 515,368,020        | 506,758,017             | 383,718,705           | 163,379,312       | 547,098,017         | 40,340,000        | 0.98          | 0.76   | 1.08  | 0.86       |
| Total Timber         | 82,985,536         | 83,050,533              | 21,150,000            | 14,677,725        | 35,827,725          | -48,017,994       | 1.00          | 0.25   | 0.43  | -9.95      |
| Total                | 1,179,024,672      | 1,203,146,255           | 880,744,645           | 532,412,522       | 1,413,157,167       | 209,215,727       | 1.02          | 0.73   | 1.17  | 1.93       |