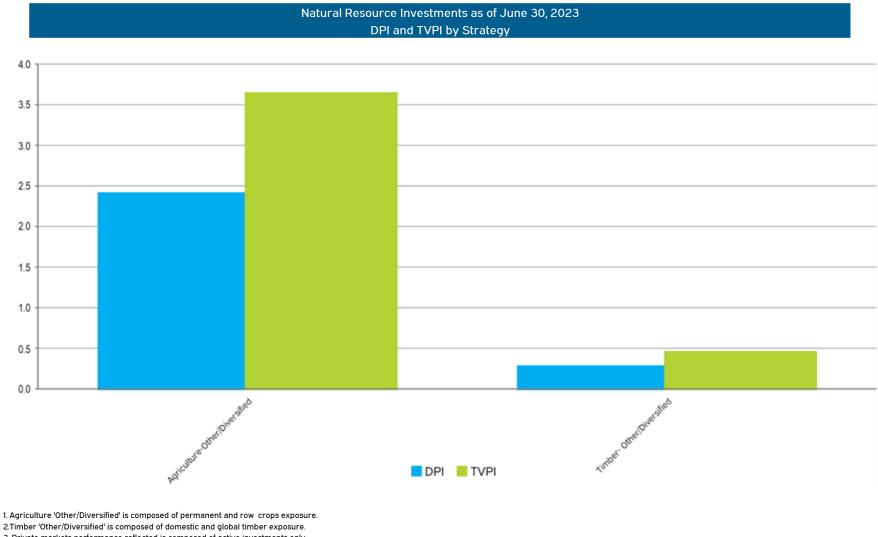

MEKETA INVESTMENT GROUP

Page 20 of 28

Natural Resources | As of June 30, 2023

|                       | Natural Resource Investments Overview |                    |                            |                       |                   |                     |                                 |               |      |      |            |  |  |
|-----------------------|---------------------------------------|--------------------|----------------------------|-----------------------|-------------------|---------------------|---------------------------------|---------------|------|------|------------|--|--|
| Active Funds          |                                       | Commitr            | nents                      |                       | Valua             | tions               |                                 | Performance   |      |      |            |  |  |
| Investment Name       | Vintage<br>Year                       | Commitment<br>(\$) | Paid In<br>Capital<br>(\$) | Distributions<br>(\$) | Valuation<br>(\$) | Total Value<br>(\$) | Unrealized<br>Gain/Loss<br>(\$) | Call<br>Ratio | DPI  | TVPI | IRR<br>(%) |  |  |
| Agriculture           |                                       |                    |                            |                       |                   |                     |                                 |               |      |      |            |  |  |
| Manulife Agricultural | 1998                                  | 74,420,001         | 74,420,001                 | 177,592,840           | 91,741,312        | 269,334,152         | 194,521,401                     | 1.00          | 2.39 | 3.62 | 14.33      |  |  |
| Total Agriculture     |                                       | 74,420,001         | 74,420,001                 | 177,592,840           | 91,741,312        | 269,334,152         | 194,521,401                     | 1.00          | 2.39 | 3.62 | 14.33      |  |  |
| Timber                |                                       |                    |                            |                       |                   |                     |                                 |               |      |      |            |  |  |
| BTG Pactual           | 2006                                  | 82,985,536         | 83,050,533                 | 21,150,000            | 14,677,725        | 35,827,725          | -48,017,994                     | 1.00          | 0.25 | 0.43 | -9.95      |  |  |
| Total Timber          |                                       | 82,985,536         | 83,050,533                 | 21,150,000            | 14,677,725        | 35,827,725          | -48,017,994                     | 1.00          | 0.25 | 0.43 | -9.95      |  |  |
| Total                 |                                       | 157,405,537        | 157,470,534                | 198,742,840           | 106,419,037       | 305,161,877         | 146,503,407                     | 1.00          | 1.26 | 1.94 | 8.75       |  |  |