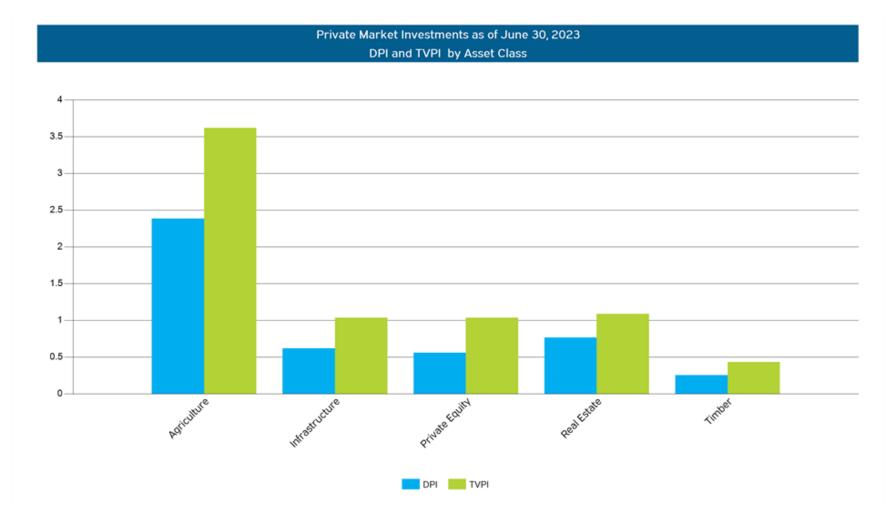

#### Private Markets Review | As of June 30, 2023

|                      |                    | Private                 | Market Inves          | tments Over       | view                |                   |               |        |       |            |
|----------------------|--------------------|-------------------------|-----------------------|-------------------|---------------------|-------------------|---------------|--------|-------|------------|
| Active Funds         | Comm               | itments                 | C                     | oistributions &   | Valuations          |                   | F             | Perfor | mance | 9          |
| Asset Class          | Commitment<br>(\$) | Paid In Capital<br>(\$) | Distributions<br>(\$) | Valuation<br>(\$) | Total Value<br>(\$) | Gain/Loss<br>(\$) | Call<br>Ratio | DPI    | TVPI  | IRR<br>(%) |
| Total Agriculture    | 74,420,001         | 74,420,001              | 177,592,840           | 91,741,312        | 269,334,152         | 194,914,151       | 1.00          | 2.39   | 3.62  | 14.33      |
| Total Infrastructure | 97,000,000         | 92,326,072              | 56,882,408            | 39,300,702        | 96,183,110          | 3,857,037         | 0.95          | 0.62   | 1.04  | 0.42       |
| Total Private Equity | 409,251,115        | 446,591,631             | 241,400,692           | 223,313,471       | 464,714,163         | 18,122,532        | 1.09          | 0.54   | 1.04  | 0.46       |
| Total Real Estate    | 515,368,020        | 506,758,017             | 383,718,705           | 163,379,312       | 547,098,017         | 40,340,000        | 0.98          | 0.76   | 1.08  | 0.86       |
| Total Timber         | 82,985,536         | 83,050,533              | 21,150,000            | 14,677,725        | 35,827,725          | -48,017,994       | 1.00          | 0.25   | 0.43  | -9.95      |
| Total                | 1,179,024,672      | 1,203,146,255           | 880,744,645           | 532,412,522       | 1,413,157,167       | 209,215,727       | 1.02          | 0.73   | 1.17  | 1.93       |