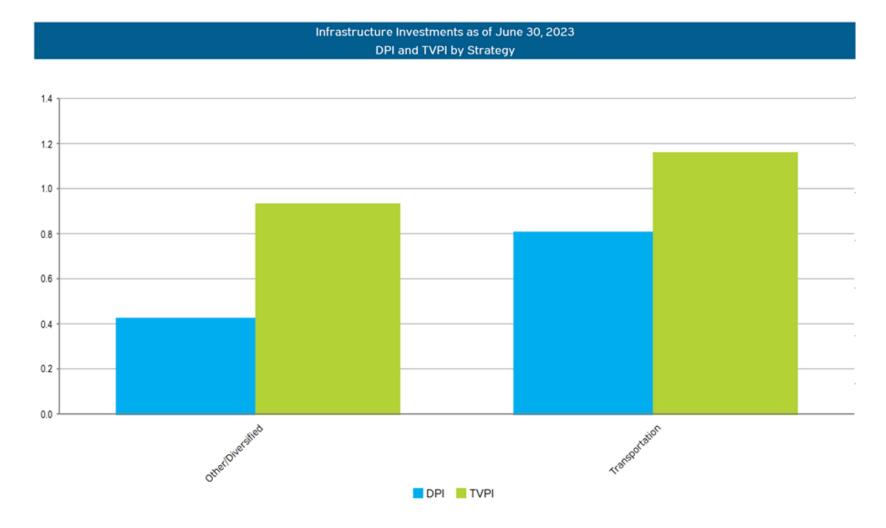

#### Infrastructure | As of June 30, 2023

|                       |                 | Infrast            | ructure Inv                | estments Ov   | verview           |                     |                   |               |        |       |            |
|-----------------------|-----------------|--------------------|----------------------------|---------------|-------------------|---------------------|-------------------|---------------|--------|-------|------------|
| Active Funds          |                 | Commit             | ments                      | D             | istributions      | & Valuations        |                   | P             | erfori | manco | e          |
| Investment Name       | Vintage<br>Year | Commitment<br>(\$) | Paid-In<br>Capital<br>(\$) | Distributions | Valuation<br>(\$) | Total Value<br>(\$) | Gain/Loss<br>(\$) | Call<br>Ratio | DPI    | TVPI  | IRR<br>(%) |
| Infrastructure        |                 |                    |                            |               |                   |                     |                   |               |        |       |            |
| TRG AIRRO             | 2008            | 37,000,000         | 35,021,106                 | 18,054,261    | 17,488,478        | 35,542,739          | 521,633           | 0.95          | 0.52   | 1.01  | -1.13      |
| TRG AIRRO II          | 2013            | 10,000,000         | 8,663,110                  | 58,731        | 4,670,453         | 4,729,184           | -3,933,926        | 0.87          | 0.01   | 0.55  | -4.71      |
| JPM Maritime Fund, LP | 2009            | 50,000,000         | 48,641,857                 | 38,769,416    | 17,141,771        | 55,911,187          | 7,269,330         | 0.97          | 0.80   | 1.15  | 2.22       |
| Total Infrastructure  |                 | 97,000,000         | 92,326,072                 | 56,882,408    | 39,300,702        | 96,183,110          | 3,857,037         | 0.95          | 0.62   | 1.04  | 0.42       |