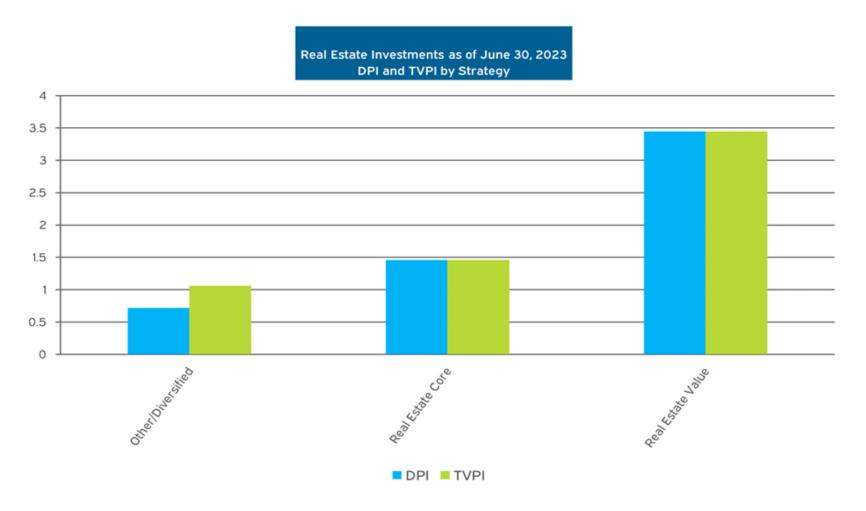

#### Real Estate | As of June 30, 2023

|                         | Real Es            | tate Invest                | ments Overv           | view              |                     |            |               |      |      |            |
|-------------------------|--------------------|----------------------------|-----------------------|-------------------|---------------------|------------|---------------|------|------|------------|
| Active Funds            | Commit             | ments                      |                       | Valua             | tions               |            | Performance   |      |      |            |
| Investment Name         | Commitment<br>(\$) | Paid In<br>Capital<br>(\$) | Distributions<br>(\$) | Valuation<br>(\$) | Total Value<br>(\$) |            | Call<br>Ratio | DPI  | TVPI | IRR<br>(%) |
| Total Other/Diversified | 486,049,173        | 486,049,173                | 350,490,211           | 163,347,115       | 513,837,326         | 27,788,153 | 1.00          | 0.72 | 1.06 | 0.63       |
| Real Estate Core        |                    |                            |                       |                   |                     |            |               |      |      |            |
| Total Real Estate Core  | 19,318,847         | 19,318,847                 | 28,234,489            | 32,197            | 28,266,686          | 8,947,839  | 1.00          | 1.46 | 1.46 | 6.42       |
| Real Estate Value       |                    |                            |                       |                   |                     |            |               |      |      |            |
| Total Real Estate Value | 10,000,000         | 1,221,446                  | 4,217,011             | 0                 | 4,217,011           | 2,995,565  | 0.12          | 3.45 | 3.45 | 24.58      |
| Total                   | 515,368,020        | 506,758,017                | 383,718,705           | 163,379,312       | 547,098,017         | 40,340,000 | 0.98          | 0.76 | 1.08 | 0.86       |