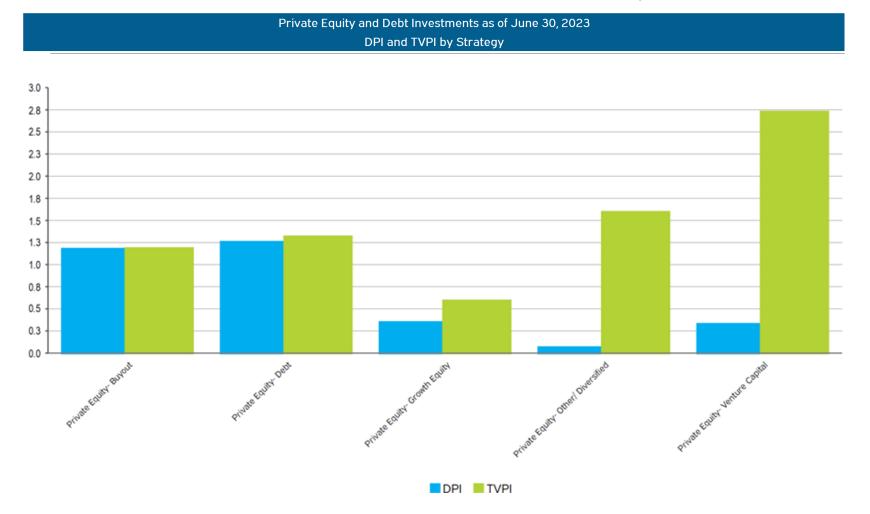

#### Private Equity and Debt | As of June 30, 2023

|                                                          |                 | Private Eq         | uity and De                | bt Investme           | ents Overv        | iew                 |                   |               |      |      |            |
|----------------------------------------------------------|-----------------|--------------------|----------------------------|-----------------------|-------------------|---------------------|-------------------|---------------|------|------|------------|
| Active Funds                                             | Commit          | ments              | D                          | istributions          | & Valuations      |                     | Performance       |               |      |      |            |
| Investment Name                                          | Vintage<br>Year | Commitment<br>(\$) | Paid In<br>Capital<br>(\$) | Distributions<br>(\$) | Valuation<br>(\$) | Total Value<br>(\$) | Gain/Loss<br>(\$) | Call<br>Ratio | DPI  | TVPI | IRR<br>(%) |
| Buyout                                                   |                 |                    |                            |                       |                   |                     |                   |               |      |      |            |
| Huff Alternative Fund                                    | 2000            | 66,795,718         | 78,833,017                 | 91,299,373            | 514,416           | 91,813,789          | 12,980,772        | 1.18          | 1.16 | 1.16 | 1.77       |
| Total Buyout                                             |                 | 66,795,718         | 78,833,017                 | 91,299,373            | 514,416           | 91,813,789          | 12,980,772        | 1.18          | 1.16 | 1.16 | 1.77       |
| Debt                                                     |                 |                    |                            |                       |                   |                     |                   |               |      |      |            |
| Highland Crusader Fund                                   | 2003            | 50,955,397         | 50,955,397                 | 67,245,424            | 442,312           | 67,687,736          | 16,732,339        | 1.00          | 1.32 | 1.33 | 4.67       |
| Riverstone Credit Partners LP                            | 2016            | 10,000,000         | 12,242,390                 | 10,910,241            | 3,398,535         | 14,308,776          | 2,066,386         | 1.22          | 0.89 | 1.17 | 5.16       |
| Total Debt                                               |                 | 60,955,397         | 63,197,787                 | 78,155,665            | 3,840,847         | 81,996,512          | 18,798,725        | 1.04          | 1.24 | 1.30 | 4.70       |
| Growth Equity                                            |                 |                    |                            |                       |                   |                     |                   |               |      |      |            |
| Hudson Clean Energy                                      | 2009            | 25,000,000         | 24,994,470                 | 5,091,517             | 376,465           | 5,467,982           | -19,526,488       | 1.00          | 0.20 | 0.22 | -20.97     |
| Lone Star CRA                                            | 2008            | 50,000,000         | 60,703,798                 | 34,326,323            | 49,018,436        | 83,344,759          | 22,640,961        | 1.21          | 0.57 | 1.37 | 5.34       |
| Lone Star Growth Capital                                 | 2006            | 16,000,000         | 26,679,375                 | 17,064,533            | 0                 | 17,064,533          | -9,614,842        | 1.67          | 0.64 | 0.64 | -20.47     |
| Lone Star Opportunities V                                | 2012            | 75,000,000         | 75,153,125                 | 531,444               | 4,000,000         | 4,531,444           | -70,621,681       | 1.00          | 0.01 | 0.06 | -36.17     |
| Lone Star Bridge Loan                                    | 2020            | 500,000            | 3,862,000                  | 0                     | 3,500,000         | 3,500,000           | -362,000          | 7.72          | 0.00 | 0.91 | -6.19      |
| North Texas Opportunity Fund                             | 2000            | 10,000,000         | 10,000,000                 | 9,249,355             | 1,389,291         | 1,407,473           | -8,592,527        | 1.00          | 0.92 | 0.14 | 0.68       |
| Total Growth Equity                                      |                 | 176,500,000        | 201,392,768                | 66,263,172            | 58,284,192        | 115,316,191         | -86,076,577       | 1.14          | 0.33 | 0.57 | -6.65      |
| Other/Diversified                                        |                 |                    |                            |                       |                   |                     |                   |               |      |      |            |
| Huff Energy Fund LP                                      | 2006            | 100,000,000        | 99,210,178                 | 4,477,394             | 151,669,213       | 156,146,607         | 56,936,429        | 0.99          | 0.05 | 1.57 | 3.50       |
| Total Other/Diversified                                  |                 | 100,000,000        | 99,210,178                 | 4,477,394             | 151,669,213       | 156,146,607         | 56,936,429        | 0.99          | 0.05 | 1.57 | 3.50       |
| Venture Capital                                          |                 |                    |                            |                       |                   |                     |                   |               |      |      |            |
| Industry Ventures Partnership IV                         | 2016            | 5,000,000          | 3,754,985                  | 1,159,889             | 9,004,803         | 10,164,692          | 6,409,707         | 0.75          | 0.31 | 2.71 | 21.93      |
| Total Venture Capital                                    |                 | 5,000,000          | 3,754,985                  | 1,159,889             | 9,004,803         | 10,164,692          | 6,409,707         | 0.75          | 0.31 | 2.71 | 21.93      |
| Unclassified<br>Miscellaneous Private Equity<br>Expenses | 2016            |                    | 202,896                    | 45,200                |                   |                     |                   |               |      |      |            |
| Total Unclassified<br>Total                              |                 | 409,251,115        | 202,896<br>446,591,631     | 45,200<br>241,400,692 | 223,313,471       | 464,714,163         | 18,122,532        | 1.09          | 0.54 | 1.04 | 0.46       |